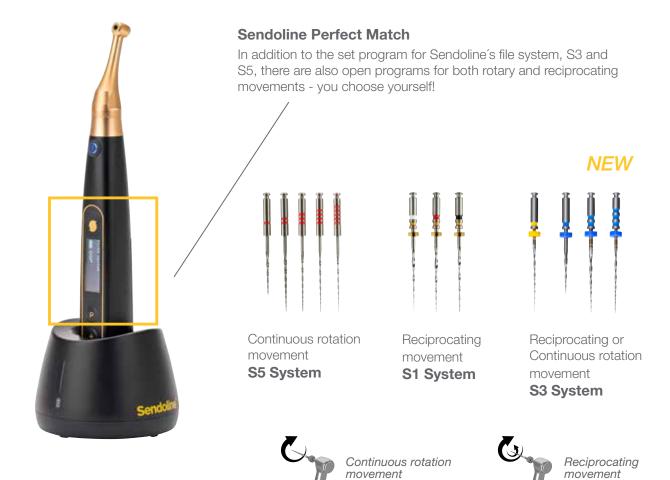

#### Choice

Sendoline Endo Motor can be used for both rotary and reciprocating systems, giving you maximum freedom of choice.